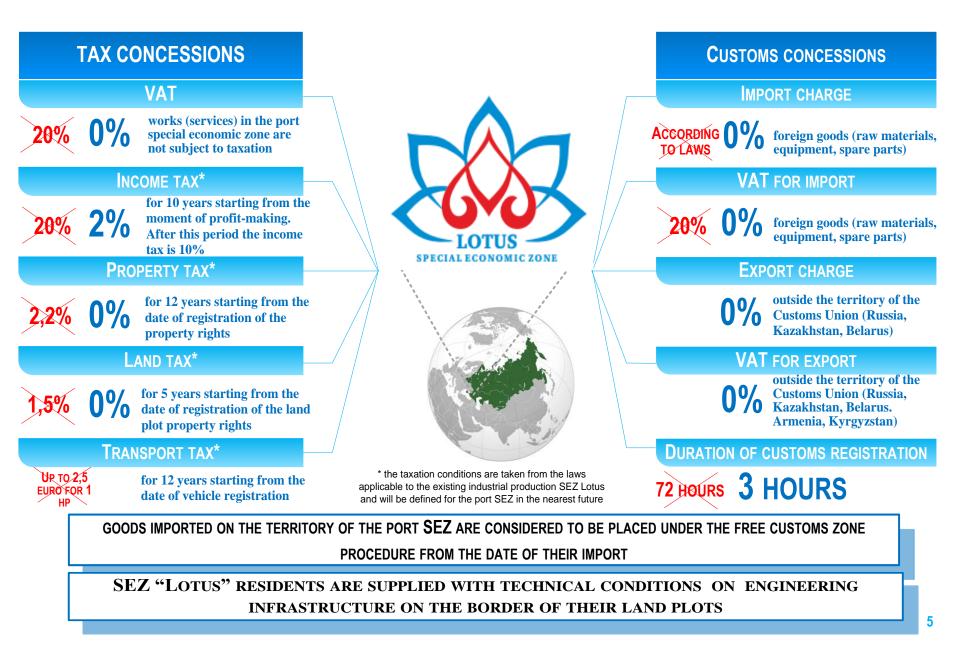

• tax and customs concessions (according to the laws of the Russian Federation);

• free connection to utility infrastructure;

• a "one-stop shop" system breaking administrative barriers in business operations;

• powerful logistic capabilities (rail, road and ship transport);

• preferential land lease terms, possibility to buy a land plot upon completing the construction of the real estate item on the land plot.