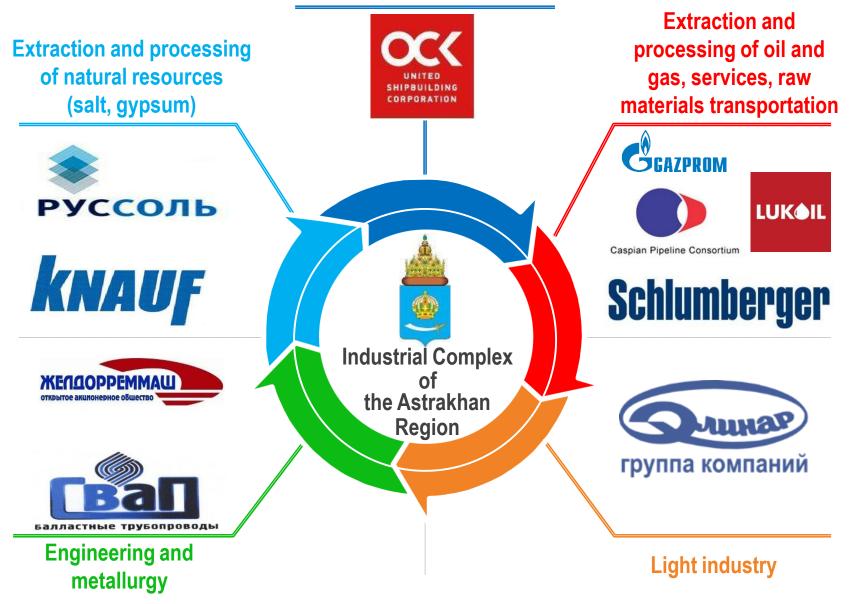

SEZ Lotus tenants can carry out various types of industrial and production activities. It is possible to establish enterprises of five hazard classes. An additional advantage is the proximity to the markets of shipbuilding and the oil and gas industry - oil and gas companies are implementing their long-term projects in the Astrakhan region and on the shelf of the Caspian Sea; large and medium-sized shipbuilding enterprises (including divisions of the United Shipbuilding Corporation) operate in the region.

Considering the political and economic situations, the most promising industries for arranging production on the territory of SEZ Lotus are shipbuilding, production of equipment and components for oil and gas industry, chemical industry, food processing industry, pharmaceutical and other high-technology industries. The industries are determined on the basis of considerable level of recourses in the Astrakhan region and in the Southern Federal District. JSC SEZ Lotus provides the tenants with the needed amount of such resources as water, gas, electricity.