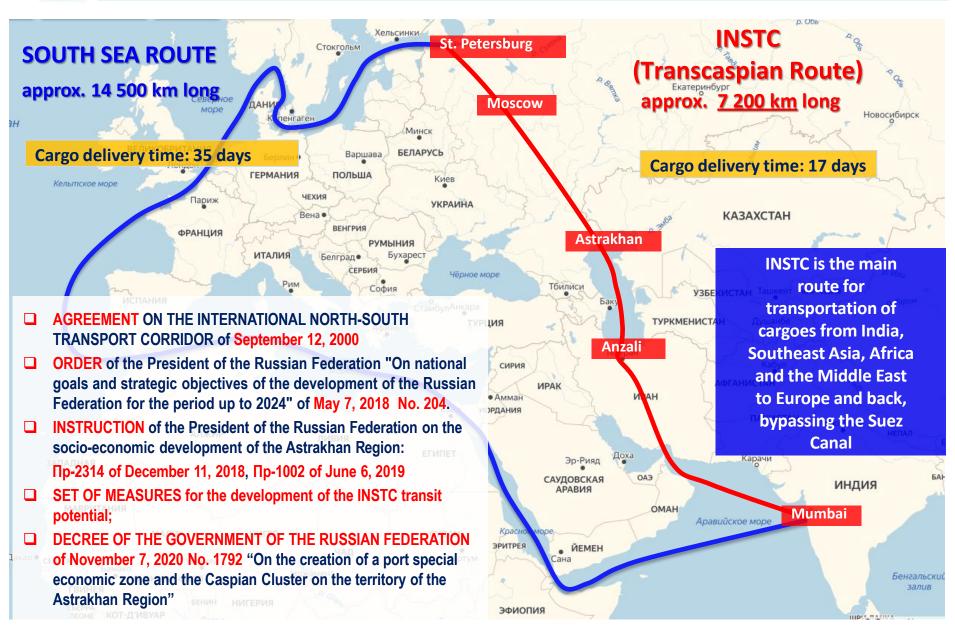

Such advantageous geopolitical location of SEZ Lotus and a port SEZ makes them the only special economic zones in Russia that have access to the markets of the countries of the Caspian Sea, India, the countries of Southeast Asia and the Middle East. Under the conditions of an active development of the International North-South Transport Corridor, implementation of a project on the territory of special economic zone in the Astrakhan region is the best solution for a company, planning to enter this market.

The INSTC that runs through the Caspian Sea and the Astrakhan region, is the shortest and the most cost-effective route for cargo deliveries from India, Southeast Asia, Africa and Middle Eastern countries to Europe and back. The main advantages of the INSTC compared to other routes, in particular over the route running through the Suez Canal, are distance reduction by more than half, time saving for container cargos transportation from 37 to 15-17 days, and 30% reduction of transportation costs.