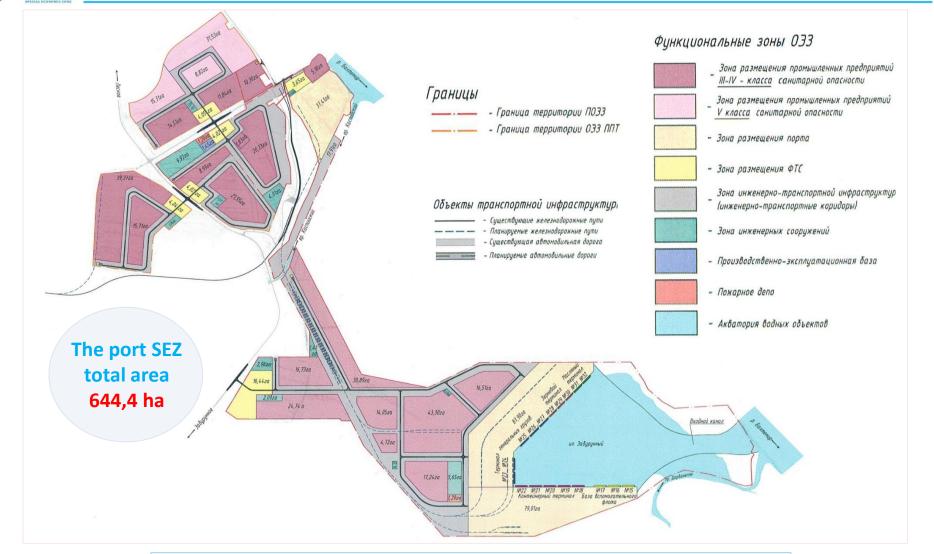

According to the set of measures for the development of the INSTC transit potential on November 7, 2020 the Decree of the Government of the Russian Federation on the creation of a port special economic zone in the Astrakhan region, which will be united with the industrial-production SEZ Lotus into the Caspian Cluster, was launched. Construction of a new port and logistics complex with a modern container terminal will be the anchor project.

The project of an industrial production special economic zone tenant should provide at least 120 million rubles investment in his own production and this amount contains such expenses as construction of industrial facilities, equipment costs and other operating expenses necessary for commencement of works. The project of a port special economic zone tenant should provide at least 400 million rubles investment for the construction of the port infrastructure and at least 120 million rubles for the reconstruction of the port infrastructure. To obtain a tenant status, a business plan must be developed. After a successful presentation of the business plan the company concludes an agreement on industrial production activity with the Government of the Astrakhan region and JSC SEZ Lotus. Within three years of the date of conclusion of the agreement on carrying out activity a tenant is obliged to make capital investments in the amount not less than of forty million rubles. The tenant status is valid until the year 2063 for SEZ Lotus tenants (until the year 2069 for the port SEZ tenants).