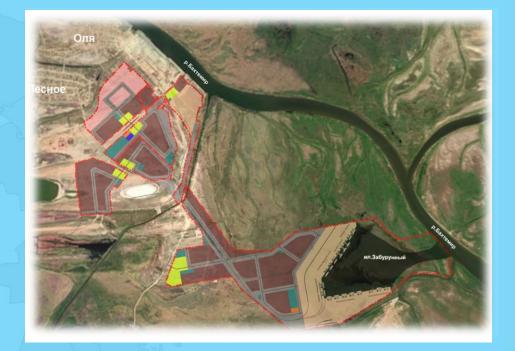

## Special economic zone of industrial production type Lotus (SEZ Lotus) and a port special economic zone (port SEZ)

SEZ Lotus and a port SEZ are located in the Astrakhan region at the intersection of the International North-South Transport Corridor (the INSTC) and the north part of the Great Silk Way. The Astrakhan region has borders with the countries of the Caspian Sea. There are 8 states within a radius of 1000 km from the Astrakhan region with a total population of more than 300 million people.

The INSTC that runs through the Caspian Sea and the Astrakhan region, is the shortest and the most cost-effective route for cargo deliveries from India, Southeast Asia, Africa and Middle Eastern countries to Europe and back. The main advantages of the INSTC compared to other routes, in particular over the route running through the Suez Canal, are distance reduction by more than half, time saving for container cargos transportation from 37 to 15-17 days, and 30% reduction of transportation costs.