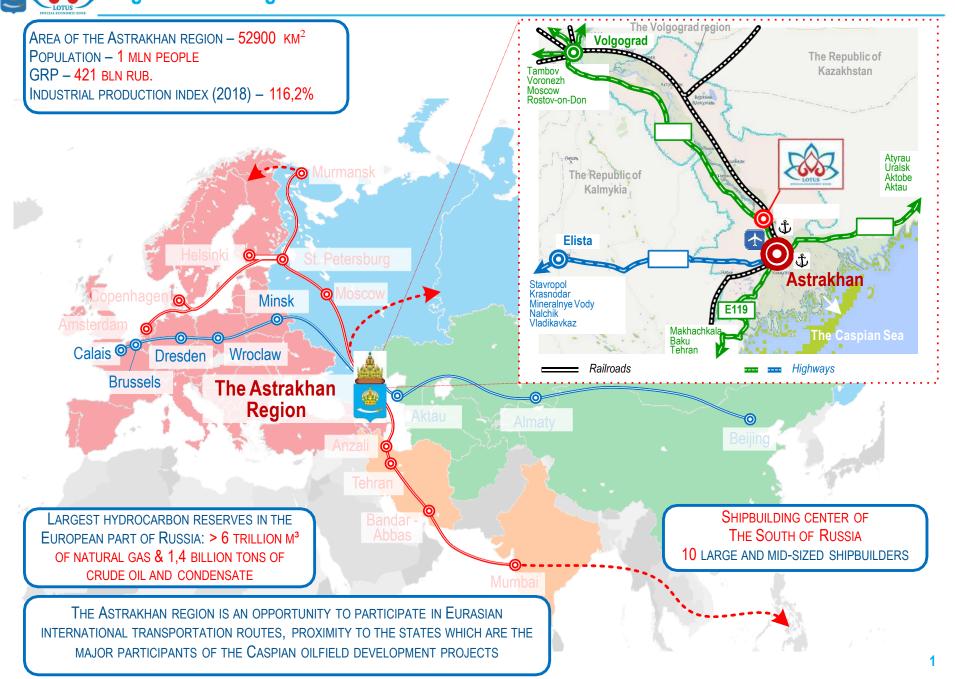

## Special economic zone of industrial production type Lotus (SEZ Lotus) and a port special economic zone (port SEZ)

SEZ Lotus and a port SEZ are located in the Astrakhan region at the intersection of the International North-South Transport Corridor (the INSTC) and the north part of the Great Silk Way. The Astrakhan region has borders with the countries of the Caspian Sea. There are 8 states within a radius of 1000 km from the Astrakhan region with a total population of more than 300 million people.

Such advantageous geopolitical location of SEZ Lotus and a port SEZ makes them the only special economic zones in Russia that have access to the markets of the countries of the Caspian Sea, India, the countries of Southeast Asia and the Middle East. Under the conditions of an active development of the International North-South Transport Corridor, implementation of a project on the territory of special economic zone in the Astrakhan region is the best solution for a company, planning to enter this market.

The INSTC that runs through the Caspian Sea and the Astrakhan region, is the shortest and the most cost-effective route for cargo deliveries from India, Southeast Asia, Africa and Middle Eastern countries to Europe and back. The main advantages of the INSTC compared to other routes, in particular over the route running through the Suez Canal, are distance reduction by more than half, time saving for container cargos transportation from 37 to 15-17 days, and 30% reduction of transportation costs.