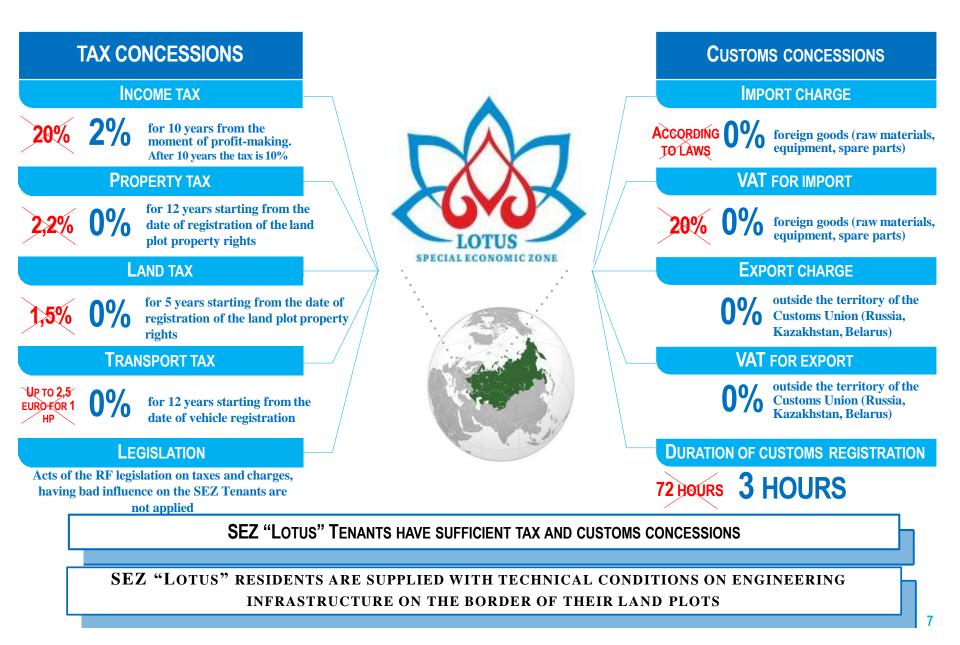

• tax and customs concessions (according to the laws of the Russian Federation);

• free connection to utility infrastructure;

• a "one-stop shop" system breaking administrative barriers in business operations;

• powerful logistic capabilities (rail, road and ship transport);

• preferential land lease terms, possibility to buy a land plot upon completing the construction of the real estate item on the land plot.