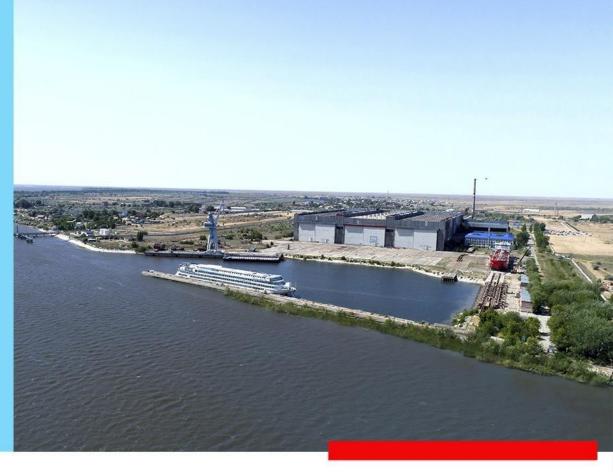

Industrial production special economic zone Lotus (SEZ Lotus) was established in the Astrakhan region according to the Decree of the Government of the Russian Federation №1214 of November 18, 2014. Currently, in SEZ Lotus there are 16 tenants with more than 30 billion rubles of the declared investments, including companies from Russia, Italy, Azerbaijan and Iran. Tenants are provided with engineering infrastructure, the roads are being built, development of the territory continues.

According to the set of measures for the development of the INSTC transit potential on November 7, 2020 the Decree of the Government of the Russian Federation on the creation of a port special economic zone in the Astrakhan region, which will be united with the industrial-production SEZ Lotus into the Caspian Cluster, was launched. Construction of a new port and logistics complex with a modern container terminal will be the anchor project.