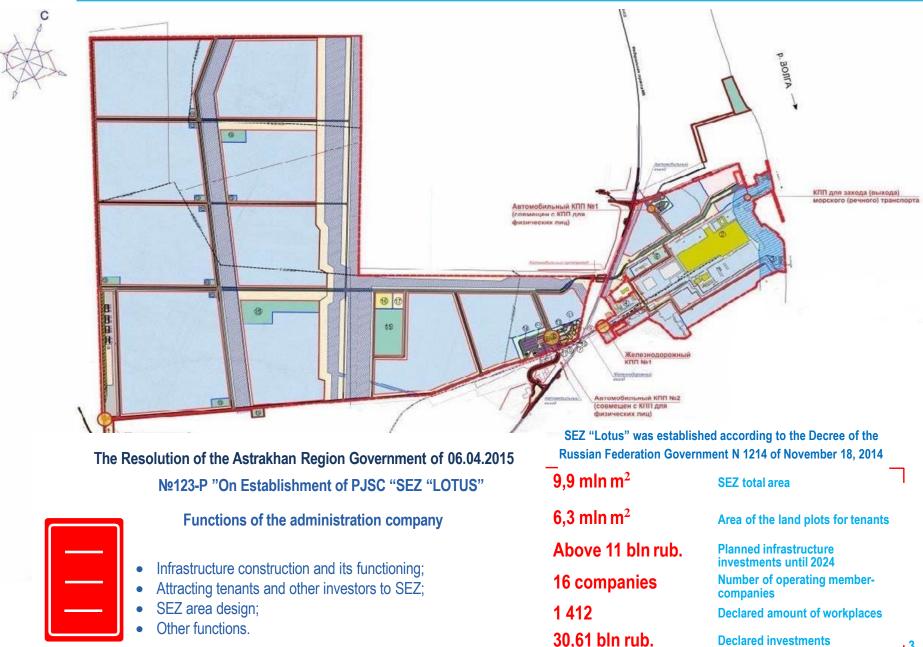

Industrial production special economic zone Lotus (SEZ Lotus) was established in the Astrakhan region according to the Decree of the Government of the Russian Federation №1214 of November 18, 2014. Currently, in SEZ Lotus there are 16 tenants with more than 30 billion rubles of the declared investments, including companies from Russia, Italy, Azerbaijan and Iran. Tenants are provided with engineering infrastructure, the roads are being built, development of the territory continues.

The project of an industrial production special economic zone tenant should provide at least 120 million rubles investment in his own production and this amount contains such expenses as construction of industrial facilities, equipment costs and other operating expenses necessary for commencement of works. The project of a port special economic zone tenant should provide at least 400 million rubles investment for the construction of the port infrastructure and at least 120 million rubles for the reconstruction of the port infrastructure. To obtain a tenant status, a business plan must be developed. After a successful presentation of the business plan the company concludes an agreement on industrial production activity with the Government of the Astrakhan region and JSC SEZ Lotus. Within three years of the date of conclusion of the agreement on carrying out activity a tenant is obliged to make capital investments in the amount not less than of forty million rubles. The tenant status is valid until the year 2063 for SEZ Lotus tenants (until the year 2069 for the port SEZ tenants).