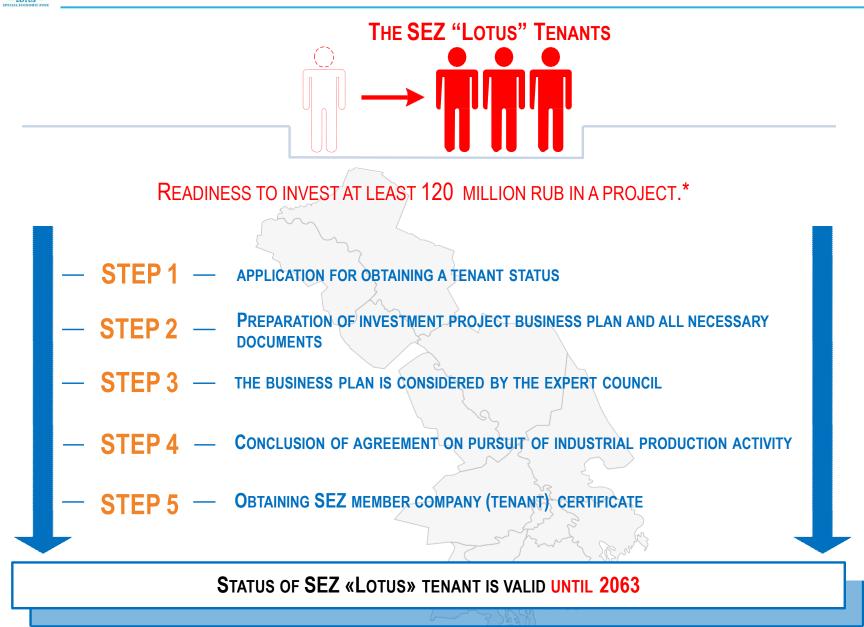

The project of an industrial production special economic zone tenant should provide at least 120 million rubles investment in his own production and this amount contains such expenses as construction of industrial facilities, equipment costs and other operating expenses necessary for commencement of works. The project of a port special economic zone tenant should provide at least 400 million rubles investment for the construction of the port infrastructure and at least 120 million rubles for the reconstruction of the port infrastructure. To obtain a tenant status, a business plan must be developed. After a successful presentation of the business plan the company concludes an agreement on industrial production activity with the Government of the Astrakhan region and JSC SEZ Lotus. Within three years of the date of conclusion of the agreement on carrying out activity a tenant is obliged to make capital investments in the amount not less than of forty million rubles. The tenant status is valid until the year 2063 for SEZ Lotus tenants (until the year 2069 for the port SEZ tenants).

## Process of Obtaining the SEZ "LOTUS" Tenant Status

\* INCLUDING 40 MLN RUB. IN THE FIRST 3 YEARS OF IMPLEMENTATION OF THE PROJECT (FEDERAL LAW №116 FROM 22.07.2005)