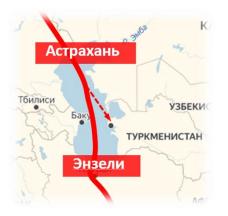

### ORGANİZE SANAYİ BÖLGELERİ ÜST KURULUŞU YÖNETİM KURULU BAŞKANLIĞINA

İlgi : 11.01.2022 tarihli ve 3247714 sayılı yazı.

Avrupa Birliği ve Dış İlişkiler Genel Müdürlüğünden alınan ilgi yazıda; Rusya Federasyonu (RF), Türk yatırımcılarını, Kuzey-Güney Ulaşım Koridoru (INSTC) ile Büyük İpek Yolu'nun kuzey bölümünün kesiştiği noktada yer alan, Hazar Denizi kıyısında ve etrafındaki 1000 kilometre çapındaki alanda, 300 milyondan fazla nüfusa sahip 8 ülkenin bulunduğu Astrakhan bölgesinde, yatırım yapmaya davet etmektedir.

## Special economic zone of industrial production type Lotus (SEZ Lotus) and a port special economic zone (port SEZ)

SEZ Lotus and a port SEZ are located in the Astrakhan region at the intersection of the International North-South Transport Corridor (the INSTC) and the north part of the Great Silk Way. The Astrakhan region has borders with the countries of the Caspian Sea. There are 8 states within a radius of 1000 km from the Astrakhan region with a total population of more than 300 million people.

The INSTC that runs through the Caspian Sea and the Astrakhan region, is the shortest and the most cost-effective route for cargo deliveries from India, Southeast Asia, Africa and Middle Eastern countries to Europe and back. The main advantages of the INSTC compared to other routes, in particular over the route running through the Suez Canal, are distance reduction by more than half, time saving for container cargos transportation from 37 to 15-17 days, and 30% reduction of transportation costs.