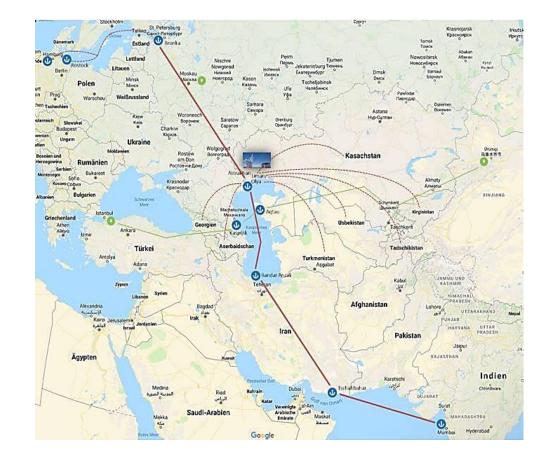

## Special economic zone of industrial production type Lotus (SEZ Lotus) and a port special economic zone (port SEZ)

SEZ Lotus and a port SEZ are located in the Astrakhan region at the intersection of the International North-South Transport Corridor (the INSTC) and the north part of the Great Silk Way. The Astrakhan region has borders with the countries of the Caspian Sea. There are 8 states within a radius of 1000 km from the Astrakhan region with a total population of more than 300 million people.

Such advantageous geopolitical location of SEZ Lotus and a port SEZ makes them the only special economic zones in Russia that have access to the markets of the countries of the Caspian Sea, India, the countries of Southeast Asia and the Middle East. Under the conditions of an active development of the International North-South Transport Corridor, implementation of a project on the territory of special economic zone in the Astrakhan region is the best solution for a company, planning to enter this market.

The INSTC that runs through the Caspian Sea and the Astrakhan region, is the shortest and the most cost-effective route for cargo deliveries from India, Southeast Asia, Africa and Middle Eastern countries to Europe and back. The main advantages of the INSTC compared to other routes, in particular over the route running through the Suez Canal, are distance reduction by more than half, time saving for container cargos transportation from 37 to 15-17 days, and 30% reduction of transportation costs.