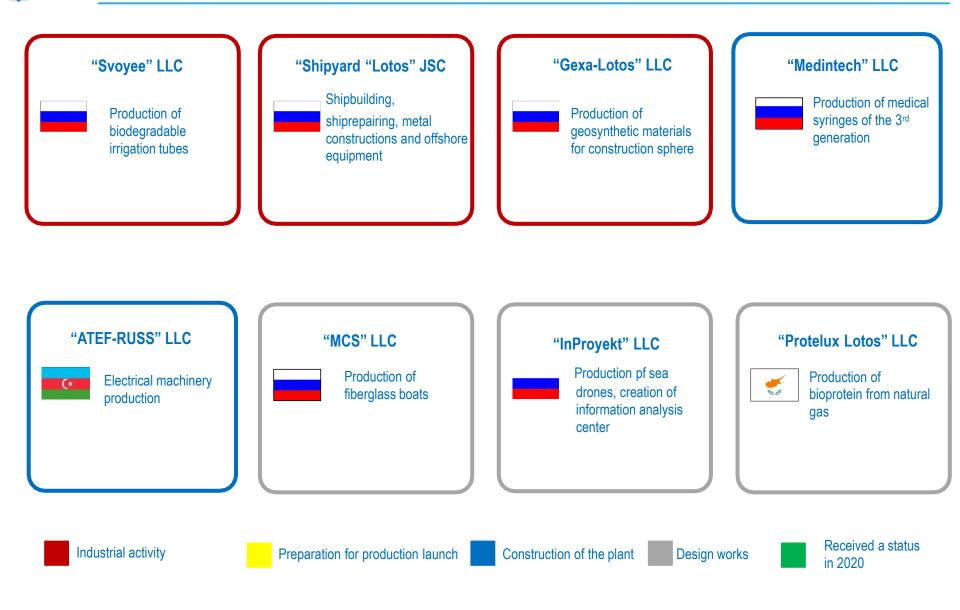

Industrial production special economic zone Lotus (SEZ Lotus) was established in the Astrakhan region according to the Decree of the Government of the Russian Federation №1214 of November 18, 2014. Currently, in SEZ Lotus there are 16 tenants with more than 30 billion rubles of the declared investments, including companies from Russia, Italy, Azerbaijan and Iran. Tenants are provided with engineering infrastructure, the roads are being built, development of the territory continues.

SEZ Lotus tenants can carry out various types of industrial and production activities. It is possible to establish enterprises of five hazard classes. An additional advantage is the proximity to the markets of shipbuilding and the oil and gas industry - oil and gas companies are implementing their long-term projects in the Astrakhan region and on the shelf of the Caspian Sea; large and medium-sized shipbuilding enterprises (including divisions of the United Shipbuilding Corporation) operate in the region.

Considering the political and economic situations, the most promising industries for arranging production on the territory of SEZ Lotus are shipbuilding, production of equipment and components for oil and gas industry, chemical industry, food processing industry, pharmaceutical and other high-technology industries. The industries are determined on the basis of considerable level of recourses in the Astrakhan region and in the Southern Federal District. JSC SEZ Lotus provides the tenants with the needed amount of such resources as water, gas, electricity.