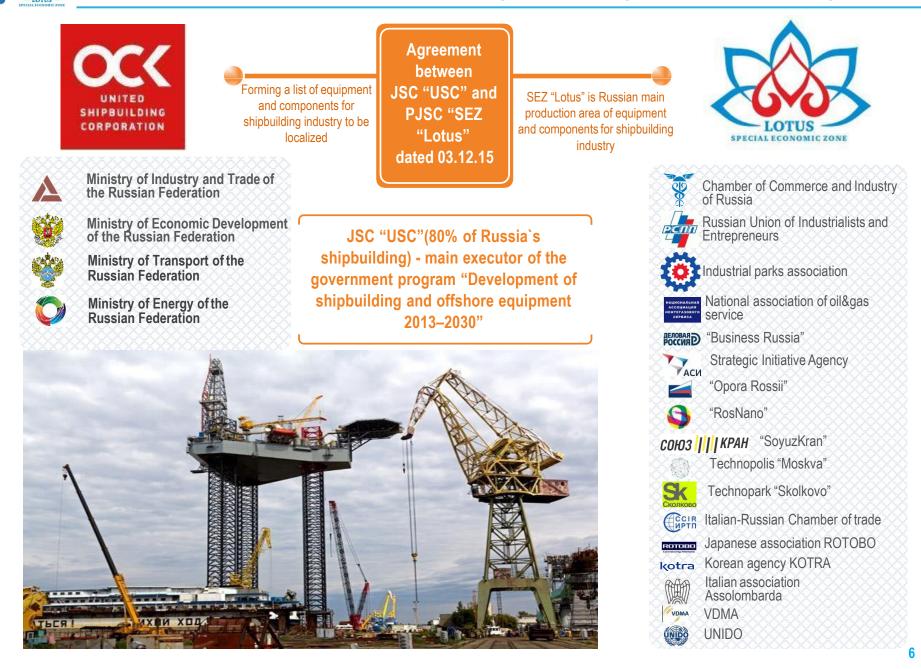

SEZ Lotus tenants can carry out various types of industrial and production activities. It is possible to establish enterprises of five hazard classes. An additional advantage is the proximity to the markets of shipbuilding and the oil and gas industry - oil and gas companies are implementing their long-term projects in the Astrakhan region and on the shelf of the Caspian Sea; large and medium-sized shipbuilding enterprises (including divisions of the United Shipbuilding Corporation) operate in the region.

## Additional government support measures and benefits for tenants

Strategy of the development of shipbuilding industry of the Russian Federation (Decree of the Russian Federation Ministry of Industry and Trade № 354 from 06.09.07).

Participation in Import Substitution programs For shipbuilding industry (Decree of the Russian Federation Ministry of Industry and Trade № 661 from 31.03.2015).

Support under the plans of assistance to import substitution.

Conclusion of special investment contracts providing purchase of 30 % of manufactured goods.

Target loans at reduced rates of Industry Development Fund

The Export Center of Russia support

Participation in shipbuilding cluster projects of the Astrakhan region (Reimbursement of up to 50% of expenses for joint intra-cluster projects).

Participation in oilfields exploration of the Caspian shelf (Russia, Azerbaijan, Iran, Kazakhstan, Turkmenistan).

Evrak Parihi ve Savısı: 26/01/2022-314

### > Participation of SEZ "LOTUS" in Establishing Shipbuilding and Oil&Gas Industry Markets

Benefits for SEZ "Lotus" Tenants