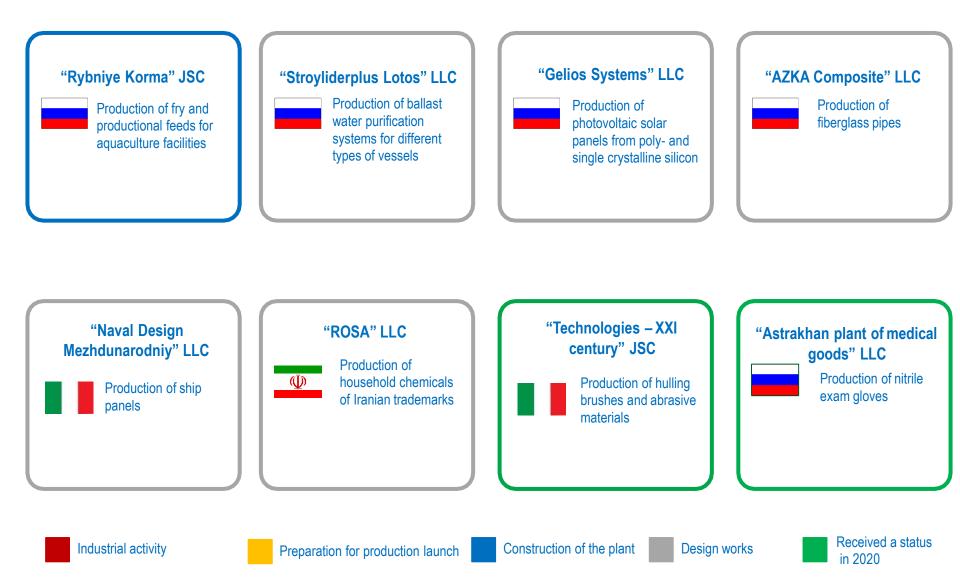

Industrial production special economic zone Lotus (SEZ Lotus) was established in the Astrakhan region according to the Decree of the Government of the Russian Federation №1214 of November 18, 2014. Currently, in SEZ Lotus there are 16 tenants with more than 30 billion rubles of the declared investments, including companies from Russia, Italy, Azerbaijan and Iran. Tenants are provided with engineering infrastructure, the roads are being built, development of the territory continues.

SEZ Lotus tenants can carry out various types of industrial and production activities. It is possible to establish enterprises of five hazard classes. An additional advantage is the proximity to the markets of shipbuilding and the oil and gas industry - oil and gas companies are implementing their long-term projects in the Astrakhan region and on the shelf of the Caspian Sea; large and medium-sized shipbuilding enterprises (including divisions of the United Shipbuilding Corporation) operate in the region.

Considering the political and economic situations, the most promising industries for arranging production on the territory of SEZ Lotus are shipbuilding, production of equipment and components for oil and gas industry, chemical industry, food processing industry, pharmaceutical and other high-technology industries. The industries are determined on the basis of considerable level of recourses in the Astrakhan region and in the Southern Federal District. JSC SEZ Lotus provides the tenants with the needed amount of such resources as water, gas, electricity.