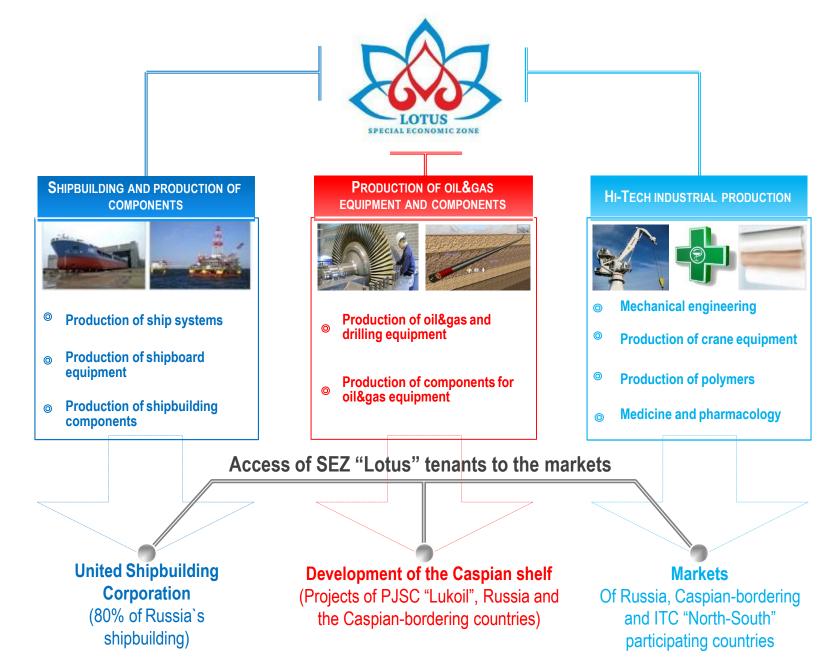

SEZ Lotus tenants can carry out various types of industrial and production activities. It is possible to establish enterprises of five hazard classes. An additional advantage is the proximity to the markets of shipbuilding and the oil and gas industry - oil and gas companies are implementing their long-term projects in the Astrakhan region and on the shelf of the Caspian Sea; large and medium-sized shipbuilding enterprises (including divisions of the United Shipbuilding Corporation) operate in the region.

Considering the political and economic situations, the most promising industries for arranging production on the territory of SEZ Lotus are shipbuilding, production of equipment and components for oil and gas industry, chemical industry, food processing industry, pharmaceutical and other high-technology industries. The industries are determined on the basis of considerable level of recourses in the Astrakhan region and in the Southern Federal District. JSC SEZ Lotus provides the tenants with the needed amount of such resources as water, gas, electricity.